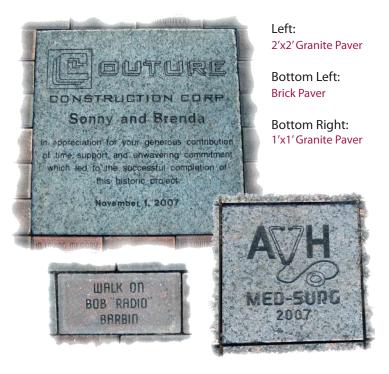

| Component              | Contribution | Recognition                                                         |
|------------------------|--------------|---------------------------------------------------------------------|
| Shrub                  | \$50         | Listed in Contributions Binder                                      |
| Brick Paver ( 4"x8")   | \$100        | Engraved and Listed in Contributions Binder                         |
| Granite Paver (1'x1')  | \$500        | Engraved                                                            |
| Granite Paver (1'x2')  | \$1,000      | Engraved                                                            |
| Granite Paver (2'x2')* | \$2,000      | Engraved; *Limited quantity. Please ask.                            |
| Tree                   | \$1,000      | Etched Brass Plate on Granite Post                                  |
| Lamppost**             | \$5,000      | Etched Brass Plate; **Includes a complimentary 1'x1' granite paver. |

## "Impressions of Care" Lighted Walkway Component Order Form

| Name:                                                                                                                     |
|---------------------------------------------------------------------------------------------------------------------------|
| Title:                                                                                                                    |
| Business Name:                                                                                                            |
| Mailing Address:                                                                                                          |
|                                                                                                                           |
| City/State/Zip:                                                                                                           |
| Phone:                                                                                                                    |
| E-mail:                                                                                                                   |
| Please place a check mark next to your donation.                                                                          |
| ☐ <b>Shrub</b> : Please print the donor name to be listed in the Contributions Binder below.                              |
| ☐ Brick Paver: 3 lines (16 characters per line)                                                                           |
| ☐ Granite Paver (1'x1'): 6 lines (13 characters per line) or 3 lines with a small logo or large logo                      |
| ☐ Granite Paver (1'x2'): 6 lines (26 characters per line) or 3 lines with a small logo or large logo                      |
| ☐ Tree: 5 lines (18 characters per line)                                                                                  |
| □ Lamppost: 5 lines (18 characters per line)                                                                              |
| Please print your inscription exactly how you would like to be imprinted. A space or comma would be considered character. |
|                                                                                                                           |
|                                                                                                                           |
|                                                                                                                           |
|                                                                                                                           |
|                                                                                                                           |
|                                                                                                                           |
|                                                                                                                           |