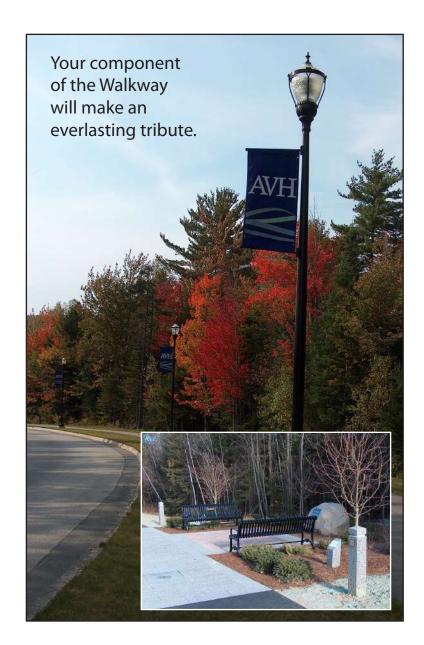

## AVH AUXILIARY: A partner in health, wellness, education and services.

On November 1, 2007, an Opening Ceremony commemorated the construction of a new, bold AVH landmark sign at the intersection of Hutchins Street and Page Hill Road and a breath-taking Lighted Walkway that begins at the sign and continues to the front entrance of AVH. The Walkway includes three beautiful pocket parks, complete with benches, bollards, rock, flowers, trees, and shrubs. To raise funds for the Walkway and the AVH Auxiliary, individuals, families, businesses, civic groups, and others may purchase actual components of the Walkway. Each component includes a personalized inscription, either embedded on the component or etched on a brass plate. Components will be installed annually in the Spring and Fall.